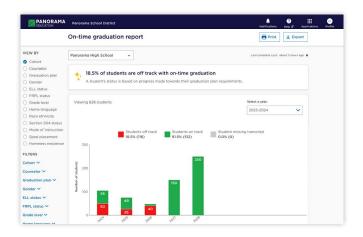

# Gain critical insights with district, school, and student reporting

Easily monitor student progress and build strategic plans with district, school, and student reports detailing on-time graduation and scheduling errors.

# Increase efficiency with automated error reporting

Spend less time on paperwork and auditing student records. Panorama Pathways automatically detects discrepancies in transcripts, class schedules, and against your district's unique graduation requirements. Identify and support off-track students in real time with district-, school-, and student-level reports updated daily.