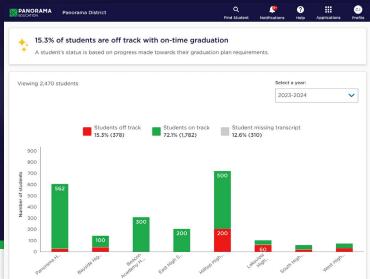

# Gain critical insights with district, school, and student reporting

Easily monitor student progress and build strategic plans with district, school, and student reports detailing on-time graduation and scheduling errors.

# Increase efficiency with automated error reporting

Spend less time on paperwork and auditing student records. Panorama Pathways automatically detects discrepancies in transcripts, class schedules, and against your district's unique graduation requirements. Identify and support off-track students in real time with district-, school-, and student-level reports updated daily.