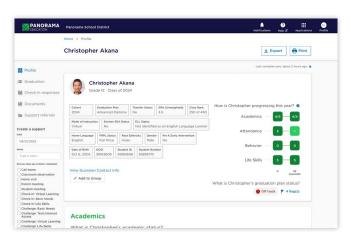

Understand district, school, and student-level graduation tracking and progress with Discover, a simple, natural language search prompt powered by Panorama Al. Pinpoint data related to graduation rates, error monitoring, CTE plans, and more. Filter data by criteria like counselors, ELL status, and more to identify trends, guide each student's unique journey, and drive student success.

#### **Ensure accurate data at your fingertips**

Centralize all your student data. Panorama Pathways integrates with 20+ student information systems and assessments so you can access up-to-date transcript data, schedules, and state-required assessment data daily.