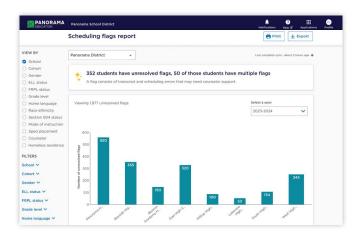

# Gain critical insights with district, school, and student reporting

Easily monitor student progress and build strategic plans with district, school, and student reports detailing on-time graduation and scheduling errors.

# Increase efficiency with automated error reporting

Spend less time on paperwork and auditing student records. Panorama Pathways automatically detects discrepancies in transcripts, class schedules, and against your district's unique graduation requirements. Identify and support off-track students in real time with district-, school-, and student-level reports updated daily.